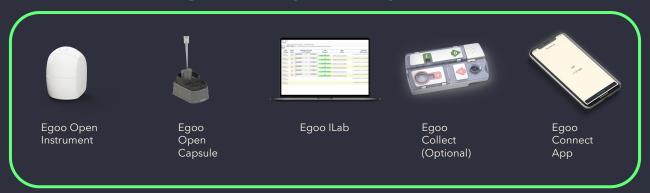

## Egoo Open System

### Phase 1: Implement Biomarker

Apply reagents to the Egoo Open Capsule and run the Assay Execution Protocol(AEP) on ILab to control your conditions and calibrate Egoo Open System during analysis. Optimize conditions for analysis perfection.

#### Phase 2: Small Scale Verification

Transfer the biomarker algorithm from ILab to Egoo Connect App and start small production of biomarker on Egoo Open Capsule. A small-scale clinical study is now ready for verification of biomarker and usability.