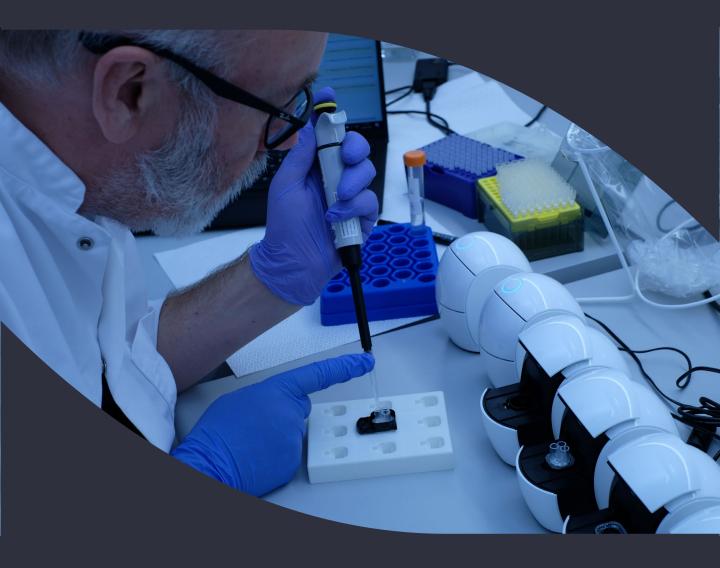

### Phase 1: Implement Biomarker

Apply reagents to the Egoo Open Capsule and run the Assay Execution Protocol(AEP) on ILab to control your conditions and calibrate Egoo Open System during analysis. Optimize conditions for analysis perfection.