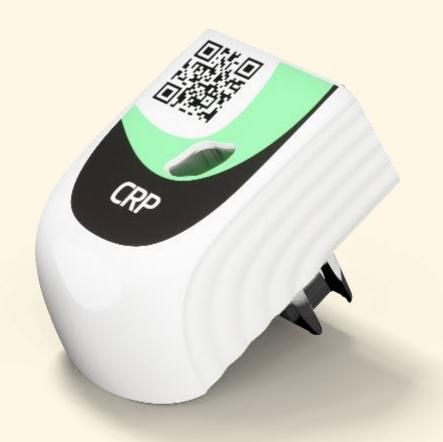

#### **Chronic diseases**

CRP (Inflam & autoimmune)
Vitamin D (Osteo and bone health)
PHE (PKU disease)