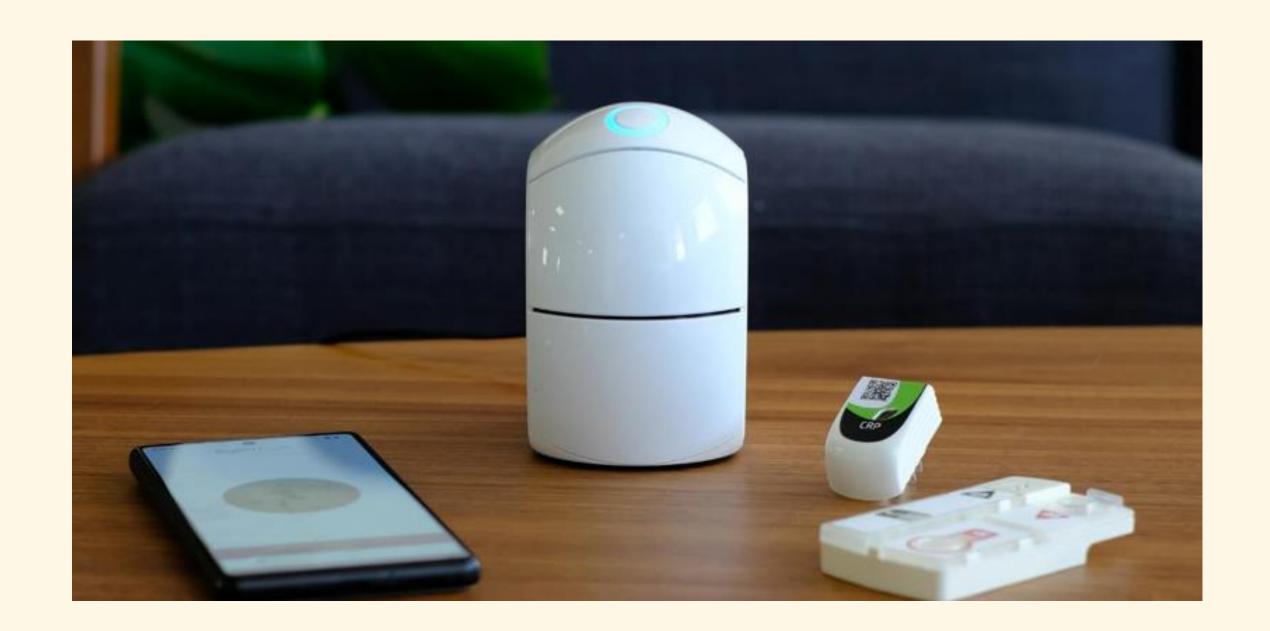

# SAY HELLO TO EGOO

A mobile test unit with disposable capsules and smart software for personalized diagnostics

#### BY THE EGOO SYSTEM

Egoo Collect

Egoo Device

Egoo Connect

Egoo Cloud

No need for health professionals performing test

No need for lab technicians

No need for transportation

#### Egoo Collect Technology

(Optional for Egoo Open System)

- Whole blood filtration unit
- 2-3 drops of blood from finger prick
- 5 microliter exact volume plasma
- Developed for at-home sampling by lay-people