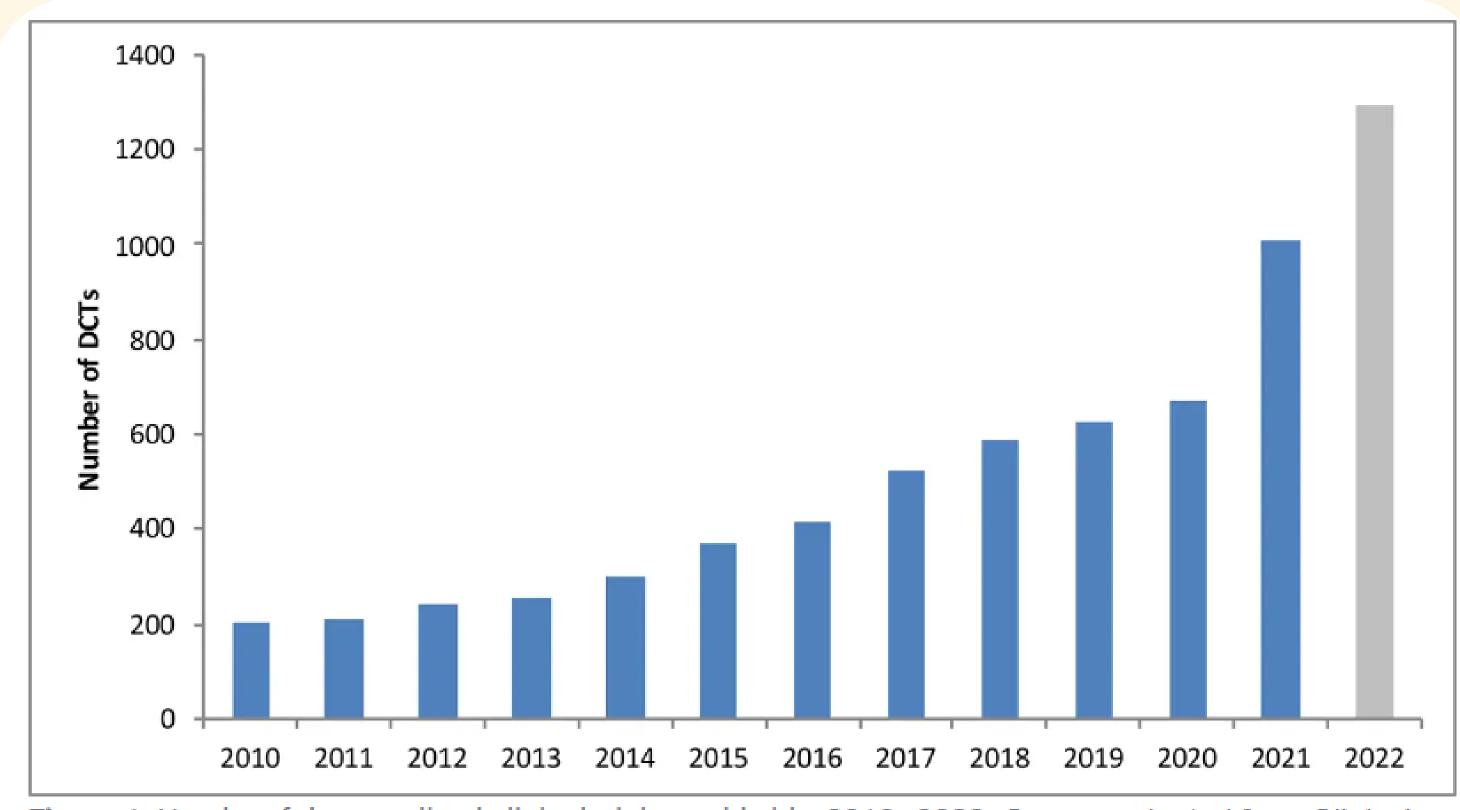

# Decentralized clinical trials are becoming the new normal

- According to Mckinsey & Co decentralized clinical trials are increasing, especially due to COVID pandemic
- 2. According to PharmaTech In 2021, more than 1000 worldwide drug trials contained a virtual or decentralized element, and this is projected to increase to 1300 in 2022
- According to marketresearch.com, the global Decentralized Clinical Trials (DCTs) market size is projected to reach US\$ 14197 million by 2026, from US\$ 5308 million in 2019

Figure 1: Uptake of decentralized clinical trials worldwide, 2010–2022. Source: adapted from Clinical Trials Arena, 2022 (1).

Source: <a href="https://www.pharmtech.com/view/will-decentralized-clinical-trials-become-mainstream-">https://www.pharmtech.com/view/will-decentralized-clinical-trials-become-mainstream-</a>