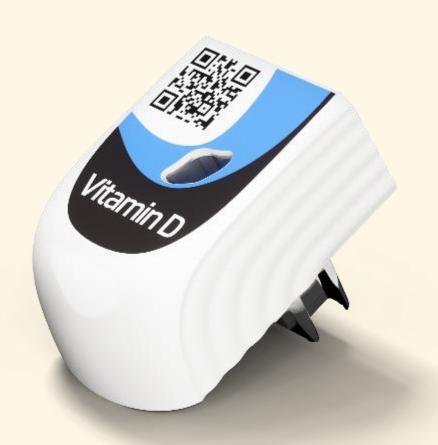

#### **Chronic diseases**

CRP (Inflam & autoimmune)
Vitamin D (Osteo and bone health)
PHE (PKU disease)