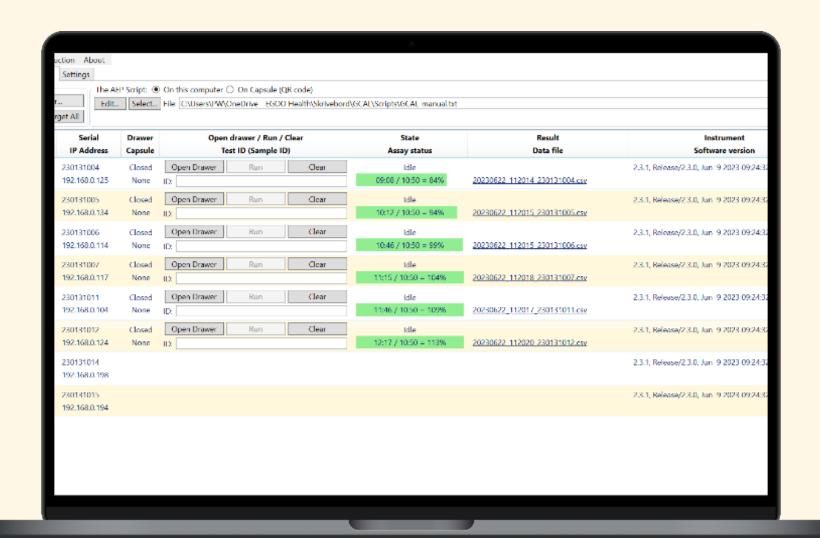

#### Egoo llab Software

Operates the Egoo instrument though WiFi

Multiple Egoo instruments can be run at the same time

Protocol (AEP) specifically designed for your Biomarker X Egoo Capsule controlling:

Reaction time

Reaction temperature Mixing speed Plunging sequence Measuring interval

Raw data can be exported to Excel for data analysis