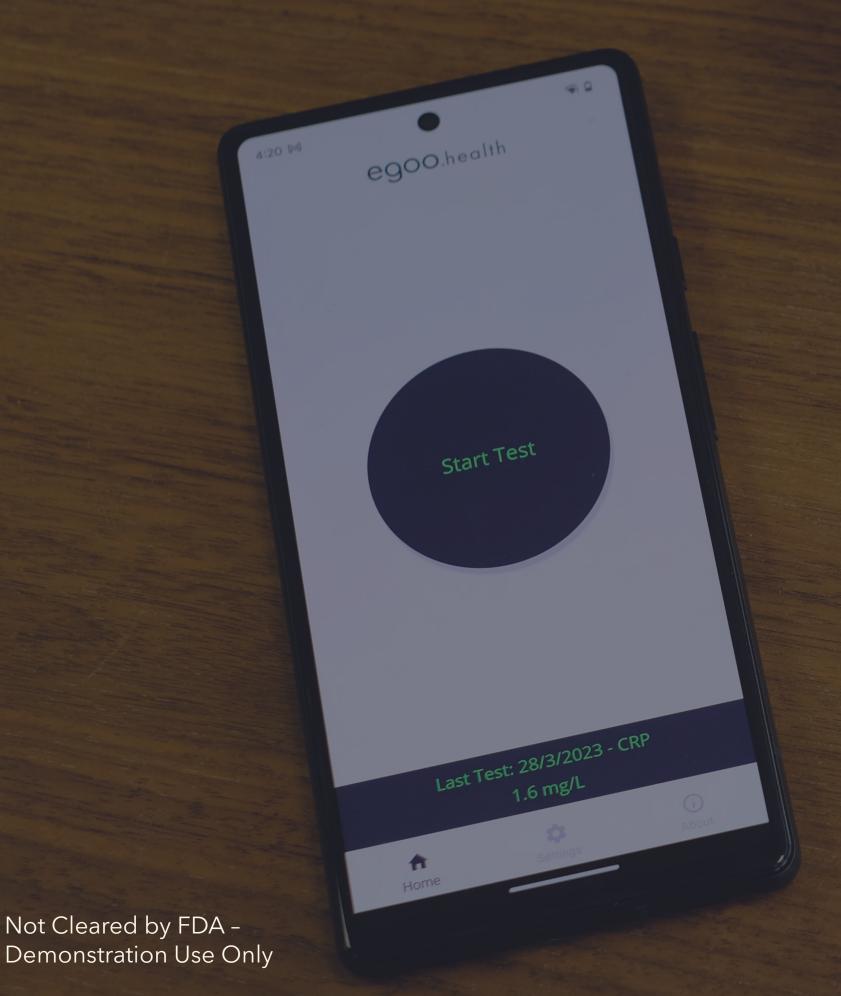

# SAY HELLO TO EGOO

A mobile test unit with disposable capsules and smart software for personalized diagnostics

#### BY THE EGOO SYSTEM

Egoo Collect

Egoo Device

Egoo Connect

Egoo Cloud

No need for health professionals performing test

No need for lab technicians

No need for transportation

Saves administrative resources

Enables big data analysis

**USABILITY** as key design principle