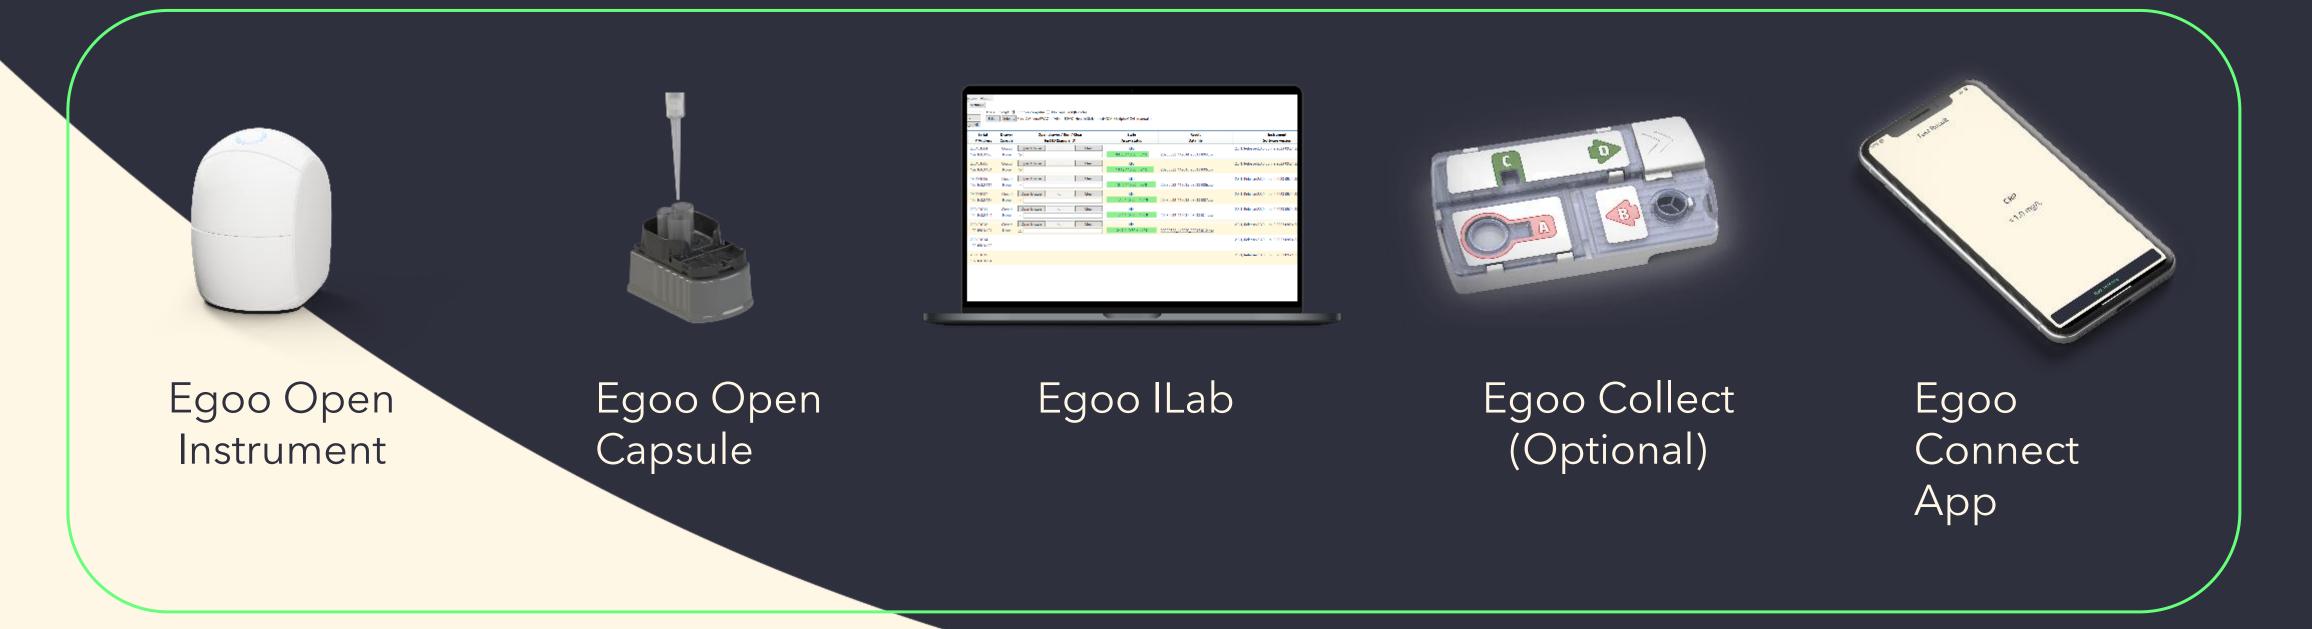

#### The Technology Behind ego innovate

#### Egoo Open System

#### Egoo Analyzer Technology 14

Heating ≤ 50°C

Plunging

Turbidimity/absorbance measurements

Fluroscence measurements

Controlled by Ilab and the Egoo Connect App

# GRO CAROLLA CA

Reagent chambers

Sample inlet

Reaction Chamber (cuvette)

#### Egoo Open Capsule

- 3 reagents chambers that can contain reagents
  - Lyobeads or liquid format.
- 1 reaction chamber (cuvette) that can contain reagents
  - Lyobeads or liquid format.
- 1 sample inlet for insertion of the sample

#### Egoo llab Software

Operates the Egoo instrument though WiFi

Multiple Egoo instruments can be run at the same time

Protocol (AEP) specifically designed for your Biomarker X Egoo Capsule controlling:

Reaction time

Reaction temperature Mixing speed Plunging sequence Measuring interval

Raw data can be exported to Excel for data analysis

#### Egoo Collect Technology

(Optional for Egoo Open System)

- Whole blood filtration unit
- 2-3 drops of blood from finger prick
- 5 microliter exact volume plasma
- Developed for at-home sampling by lay-people