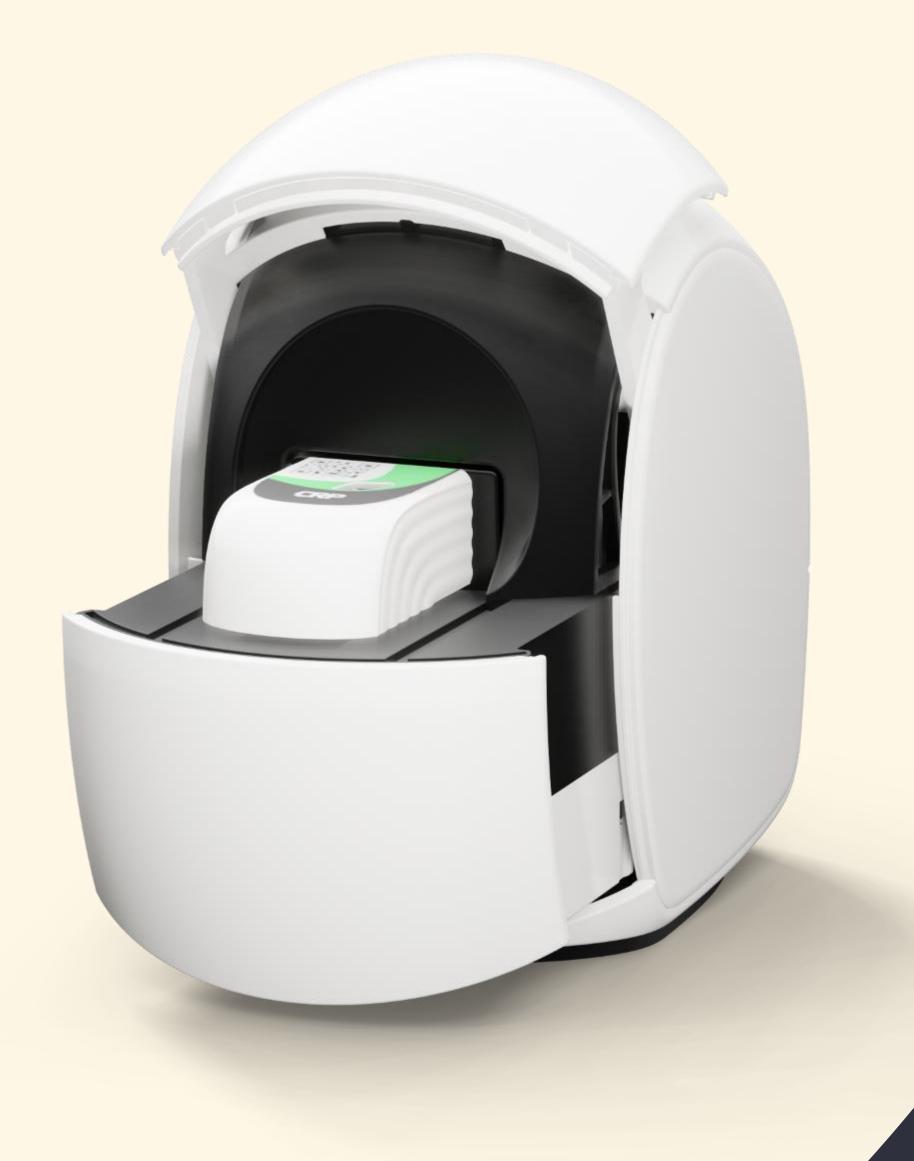

# SAY HELLO TO EGOO

A mobile test unit with disposable capsules and smart software for personalized diagnostics

#### BY THE EGOO SYSTEM

Egoo Collect

Egoo Device

Egoo Connect

Egoo Cloud

No need for health professionals performing test

No need for lab technicians

No need for transportation