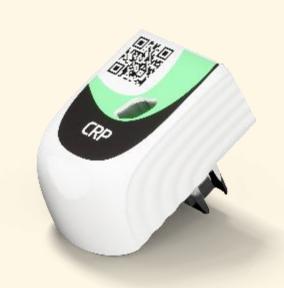

#### **Chronic diseases**

CRP (Inflam & autoimmune)
Vitamin D (Osteo and bone health)
PHE (PKU disease)