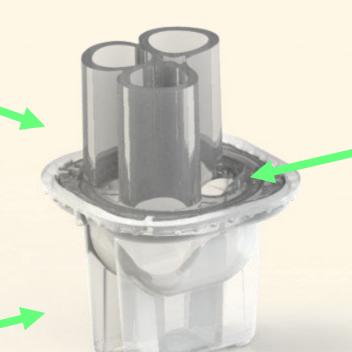

# GRO CAROLLA CA

Reagent chambers

Sample inlet

Reaction Chamber (cuvette)

#### Egoo Open Capsule

- 3 reagents chambers that can contain reagents
  - Lyobeads or liquid format.
- 1 reaction chamber (cuvette) that can contain reagents
  - Lyobeads or liquid format.
- 1 sample inlet for insertion of the sample