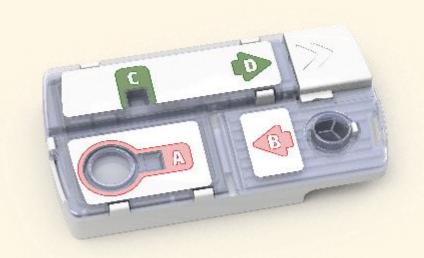

# GRO CAROLLA CA

Reagent chambers

Sample inlet

Reaction Chamber (cuvette)

#### Egoo Open Capsule

- 3 reagents chambers that can contain reagents
  - Lyobeads or liquid format.
- 1 reaction chamber (cuvette) that can contain reagents
  - Lyobeads or liquid format.
- 1 sample inlet for insertion of the sample